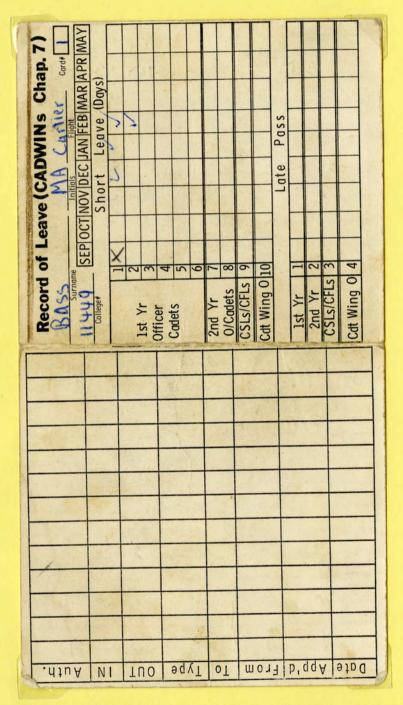

| Date      | App'd | From                  | To             | Туре             | OUT     | IN             | Auth.  |
|-----------|-------|-----------------------|----------------|------------------|---------|----------------|--------|
| 22 Sept.  | BRM   | 0800                  | 0 200          | Satlas           | 12:25   | 14:25          | BRM    |
| 180ct 7   | 2 pul | 1800 73               | 23047          | SD               | 1600    | 20473          | Ø      |
| HY Nov 73 | 011   | 23N0073<br>1800       | 26100          | Nockond<br>Pass  | 0115    | 2215<br>25 Nov | Plon   |
| 1Dec 73   | fini  | 1200                  | 2 Dec<br>02 05 | SalPass          |         |                | 7/74   |
| 15Dert    | NS    | 15 Pec<br>1200        | 16 Dec<br>0200 | 10               | 1       |                | AS     |
| 20 Da 73  | 820   | 1000                  | 0300           | Spec.            | 1800    |                | 8XQ    |
| 8 JAN 74  | 1     |                       |                | Ever Pass        | 100.000 |                | 3.24.  |
| 9 JAN 74  |       |                       |                | SPEC.<br>En Pass |         |                | 1237-5 |
| 12 JANA   | 120   | 6400                  |                | Speches          | 1       |                | The    |
| ×         | rest  | its                   | l              | are              | D       | WA             |        |
| 9Feb      | 7AS   | 9 Feb<br>1000         | 10feb<br>0700  |                  |         | 23)            | 2th    |
| 15 Feb    | NRX-  | 15Feb<br>1810         | 10 Feb<br>0100 | 0.0              |         | 0010           | HADON. |
| 21Feb     | Mary  | 117EB                 | 26 PEB<br>0100 | SD               | 1       | 22.00          | ALP    |
| 2 MAR     | 2     | 1200                  |                | SatPass          |         |                | TAS    |
| 22 MAR    | Web   | 22 MAR<br>1800        | 15 MAR         | Wookond          | 1800.   | 1              | Pt     |
| 30 MAR    | MAC   | and the second second |                | Satlass          |         |                | RENC   |
| 6.Aer.    | BD    |                       |                | Satles           |         |                | XTB    |
| 27 Apr    | ST    | 1200                  | 0200           | r                |         | 0015           | g      |
|           |       |                       |                | F                |         | 9              | 1      |
|           |       |                       | 1              |                  |         |                |        |
|           |       |                       |                |                  |         |                |        |
|           |       |                       |                |                  |         |                |        |
|           |       |                       |                |                  |         | -              |        |
|           |       |                       |                |                  |         |                |        |
|           |       |                       | E.             |                  |         |                |        |
|           |       |                       |                |                  |         |                |        |
|           |       |                       | -              |                  |         | -              |        |